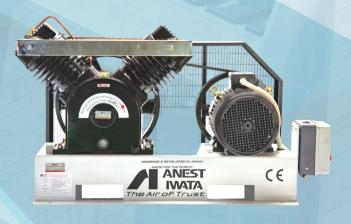

### **Base Mounted**

| Model    |    | No. of    | Piston Displacement |       | Vacuu | m(Hg) | Power |     |
|----------|----|-----------|---------------------|-------|-------|-------|-------|-----|
|          |    | Cylinders | LPM                 | CFM   | Inch  | mm    | HP    | KW  |
| BVLS 20  | DE | 2         | 984                 | 35    | 29.4  | 745   | 2     | 1.5 |
| BVLS 30  | DE | 2         | 1135                | 40    | 29.4  | 745   | 3     | 2.2 |
| BVLS 50  | DE | 2         | 1707                | 60.3  | 29.4  | 745   | 5     | 3.7 |
| BVLS 75  | DE | 2         | 3141                | 111   | 29.4  | 745   | 7.5   | 5.6 |
| BVLS 100 | DE | 3         | 4320                | 152.6 | 29.4  | 745   | 10    | 7.4 |