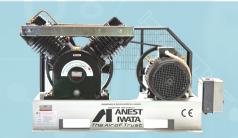

### **Base Mounted**

| Model    |    | No. of    | Piston Displacement |       | Vacuu | m(Hg) | Power |     |
|----------|----|-----------|---------------------|-------|-------|-------|-------|-----|
|          |    | Cylinders | LPM                 | CFM   | Inch  | mm    | HP    | KW  |
| BVLS 20  | DE | 2         | 984                 | 35    | 29.4  | 745   | 2     | 1.5 |
| BVLS 30  | DE | 2         | 1135                | 40    | 29.4  | 745   | 3     | 2.2 |
| BVLS 50  | DE | 2         | 1707                | 60.3  | 29.4  | 745   | 5     | 3.7 |
| BVLS 75  | DE | 2         | 3141                | 111   | 29.4  | 745   | 7.5   | 5.6 |
| BVLS 100 | DE | 3         | 4320                | 152.6 | 29.4  | 745   | 10    | 7.4 |