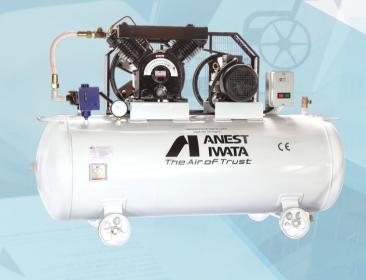

### **Tank Mounted**

| Model          | No. of<br>Cylinders | Piston Displacement |      | Vacuum(Hg) |     | Power |     | Tank Size |
|----------------|---------------------|---------------------|------|------------|-----|-------|-----|-----------|
| Model          |                     | LPM                 | CFM  | Inch       | mm  | HP    | KW  | Liters    |
| TVLS 20D – 28E | 2                   | 984                 | 35   | 29.4       | 745 | 2     | 1.5 | 280       |
| TVLS 20D - 50E | 2                   | 984                 | 35   | 29.4       | 745 | 2     | 1.5 | 500       |
| TVLS 30D - 28E | 2                   | 1135                | 40   | 29.4       | 745 | 3     | 2.2 | 280       |
| TVLS 30D - 50E | 2                   | 1135                | 40   | 29.4       | 745 | 3     | 2.2 | 500       |
| TVLS 50D – 28E | 2                   | 1707                | 60.3 | 29.4       | 745 | 5     | 3.7 | 280       |
| TVLS 50D - 50E | 2                   | 1707                | 60.3 | 29.4       | 745 | 5     | 3.7 | 500       |