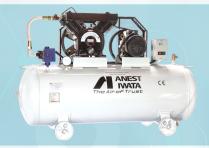

### **Tank Mounted**

| Model          | No. of<br>Cylinders | Piston Displacement |      | Vacuum(Hg) |     | Power |     | Tank Size |
|----------------|---------------------|---------------------|------|------------|-----|-------|-----|-----------|
| Model          |                     | LPM                 | CFM  | Inch       | mm  | HP    | KW  | Liters    |
| TVLS 20D – 28E | 2                   | 984                 | 35   | 29.4       | 745 | 2     | 1.5 | 280       |
| TVLS 20D - 50E | 2                   | 984                 | 35   | 29.4       | 745 | 2     | 1.5 | 500       |
| TVLS 30D - 28E | 2                   | 1135                | 40   | 29.4       | 745 | 3     | 2.2 | 280       |
| TVLS 30D - 50E | 2                   | 1135                | 40   | 29.4       | 745 | 3     | 2.2 | 500       |
| TVLS 50D – 28E | 2                   | 1707                | 60.3 | 29.4       | 745 | 5     | 3.7 | 280       |
| TVLS 50D - 50E | 2                   | 1707                | 60.3 | 29.4       | 745 | 5     | 3.7 | 500       |